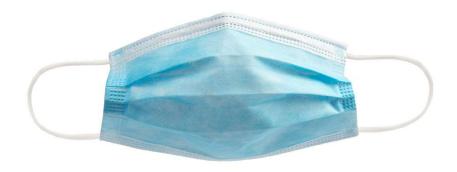

#### **DESCRIPTION**

Mask with elastics made up of 3 layers:

- Soft nonwoven SPUNBOND BLUE 20g for the best protection from dust and residues.
- Antiparticle and antibacterial SMS filter 35g with high filtering power.
- Comfortable nonwoven SPUNBOND inner lining 25g for effective absorption of sweat and humidity.

#### **MASK MEASURES**

175 mm x 95 mm (+-5)