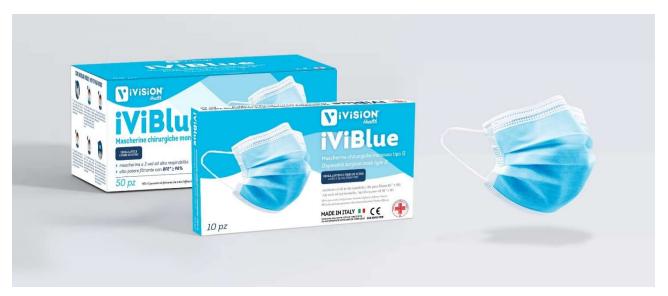

# iViBlue - SURGICAL MASK TYPE II

Disposable surgical mask with high filtering power Type II B.F.E. ≥ 98%

The **iViBlue** mask is a disposable medical device ideal for ensuring high comfort and total protection for everyone.

#### **PACKAGING**

Pack of 10 pieces, box of 70 packs. Pack of 50 pieces, box of 20 packs